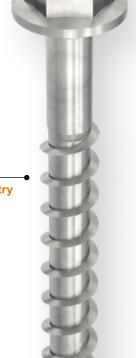

## **Hexagon head**

With combined washer and head marking MMS+ for easy identification of the anchor even after assembling

Enables easy insertion and high load capacities

Reduces the abrasion and thus permits multiple use in temporary fixations