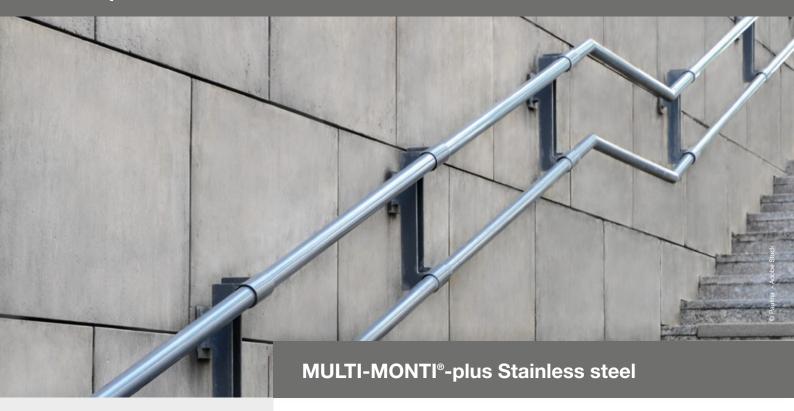

## The innovative screw anchor for concrete and masonry both indoors and outdoors

## **Hexagon head**

With combined washer and head marking MMS+ for easy identification of the anchor even after assembling

Enables easy insertion and high load capacities

Reduces the abrasion and thus permits multiple use in temporary fixations